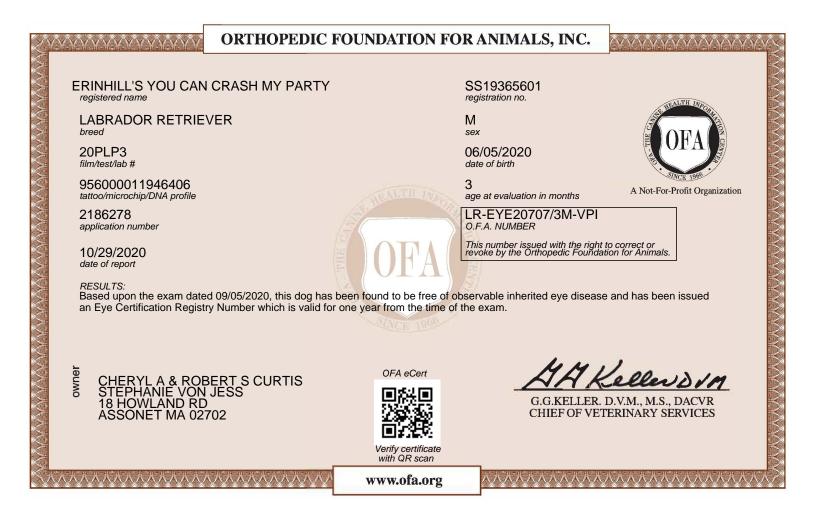

This electronic OFA certificate was generated on: 10/29/2020

This certification can be verified on the OFA website by entering the dog's registration number into the orange search box located at the top of the page or by scanning the QR code above. Please allow 2 days from the report date for the results to update the dog's web page.

If there are any errors on this certificate, please email CORRECTIONS@OFFA.ORG to request a correction.

Orthopedic Foundation for Animals, Inc. 2300 E. Nifong Blvd. Columbia, MO 65201-3806 OFA website: <u>www.ofa.org</u> E-mail address: <u>ofa@offa.org</u> Phone number: 573-442-0418 Fax number: 573-875-5073